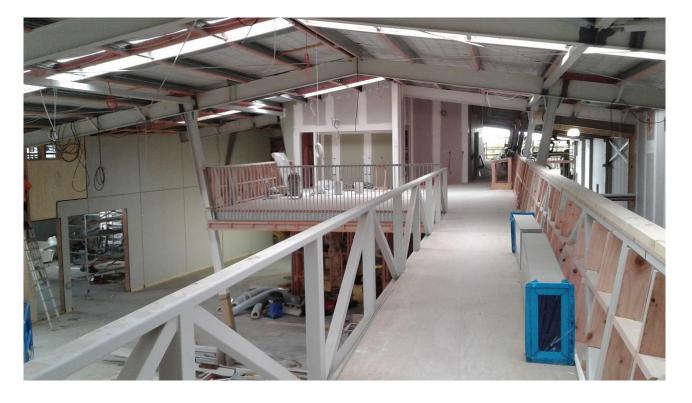

#### 3.1 **Te Awahou Nieuwe Stroom**

Good progress is being made on the construction. All services in the western end of the building have been diverted; a Mauri stone-laying ceremony was held on Sunday 26 March; the western lounge piling and foundations will be completed by week's end; a funding application was lodged with the Ministry of Culture and Heritage for \$1,026m. Claims on lotteries funding granted to date are to commence over the next month. The project will see the investment of wifi infrastructure that will cover all of Flax Mill Reserve and across to the Foxton Pool.

Photos attached.

## Te Awahou Nieuwe Stroom - March 2017