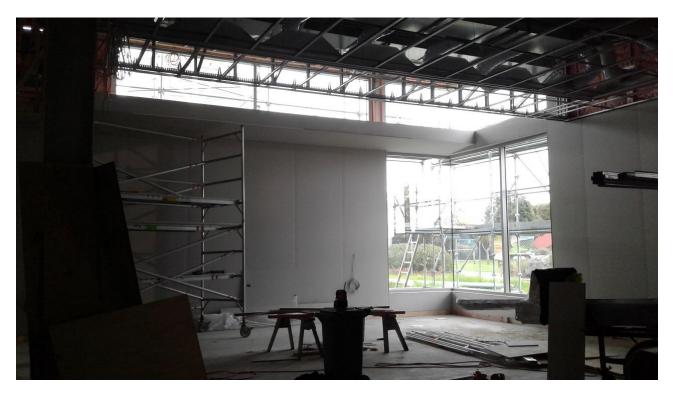

#### 3.1 **Te Awahou Nieuwe Stroom**

Good progress is being made on the construction. All services in the western end of the building have been diverted; a Mauri stone-laying ceremony was held on Sunday 26 March; the western lounge piling and foundations will be completed by week's end; a funding application was lodged with the Ministry of Culture and Heritage for \$1,026m. Claims on lotteries funding granted to date are to commence over the next month. The project will see the investment of wifi infrastructure that will cover all of Flax Mill Reserve and across to the Foxton Pool.

Photos attached.

## Te Awahou Nieuwe Stroom - March 2017