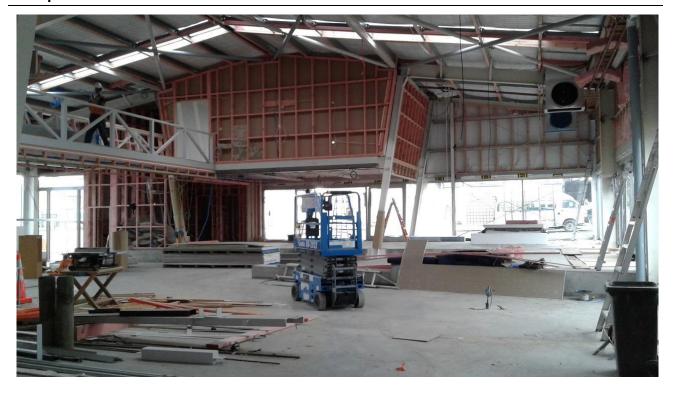

#### 3.1 **Te Awahou Nieuwe Stroom**

Good progress is being made on the construction. All services in the western end of the building have been diverted; a Mauri stone-laying ceremony was held on Sunday 26 March; the western lounge piling and foundations will be completed by week's end; a funding application was lodged with the Ministry of Culture and Heritage for \$1,026m. Claims on lotteries funding granted to date are to commence over the next month. The project will see the investment of wifi infrastructure that will cover all of Flax Mill Reserve and across to the Foxton Pool.

Photos attached.

## Te Awahou Nieuwe Stroom - March 2017