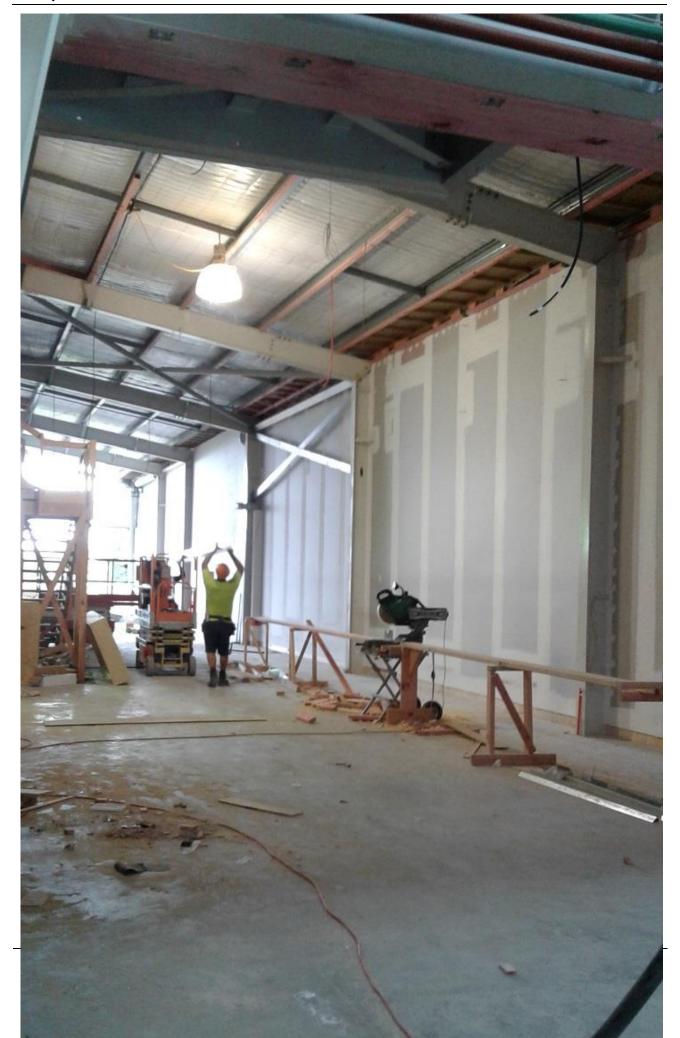

#### 3.1 **Te Awahou Nieuwe Stroom**

Good progress is being made on the construction. All services in the western end of the building have been diverted; a Mauri stone-laying ceremony was held on Sunday 26 March; the western lounge piling and foundations will be completed by week's end; a funding application was lodged with the Ministry of Culture and Heritage for \$1,026m. Claims on lotteries funding granted to date are to commence over the next month. The project will see the investment of wifi infrastructure that will cover all of Flax Mill Reserve and across to the Foxton Pool.

Photos attached.

## Te Awahou Nieuwe Stroom - March 2017