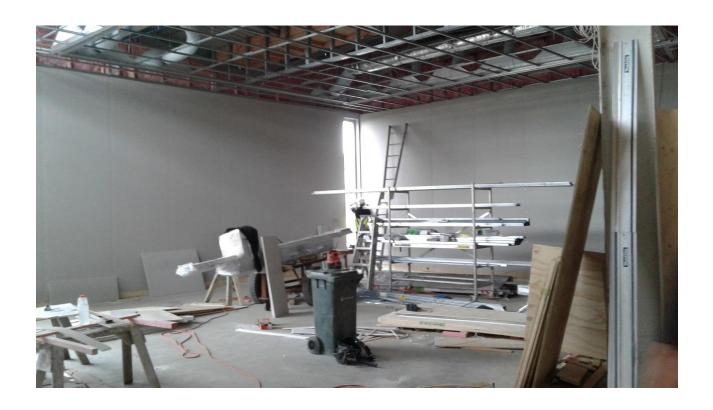

#### 3.1 **Te Awahou Nieuwe Stroom**

Good progress is being made on the construction. All services in the western end of the building have been diverted; a Mauri stone-laying ceremony was held on Sunday 26 March; the western lounge piling and foundations will be completed by week's end; a funding application was lodged with the Ministry of Culture and Heritage for \$1,026m. Claims on lotteries funding granted to date are to commence over the next month. The project will see the investment of wifi infrastructure that will cover all of Flax Mill Reserve and across to the Foxton Pool.

Photos attached.

## Te Awahou Nieuwe Stroom - March 2017