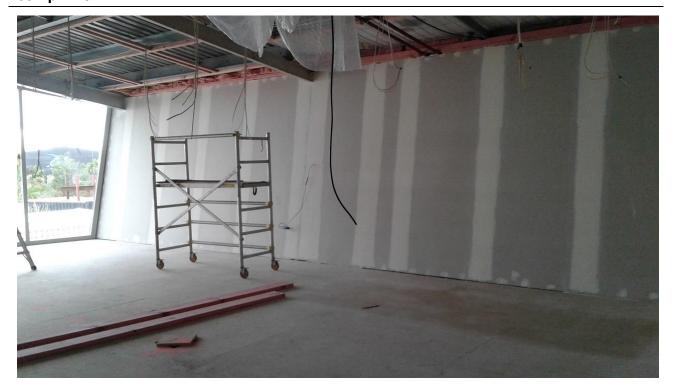

#### 3.1 **Te Awahou Nieuwe Stroom**

Good progress is being made on the construction. All services in the western end of the building have been diverted; a Mauri stone-laying ceremony was held on Sunday 26 March; the western lounge piling and foundations will be completed by week's end; a funding application was lodged with the Ministry of Culture and Heritage for \$1,026m. Claims on lotteries funding granted to date are to commence over the next month. The project will see the investment of wifi infrastructure that will cover all of Flax Mill Reserve and across to the Foxton Pool.

Photos attached.

## Te Awahou Nieuwe Stroom - March 2017