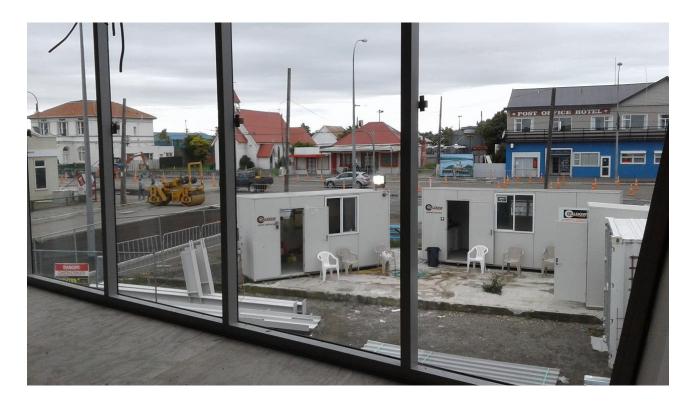

#### 3.1 **Te Awahou Nieuwe Stroom**

Good progress is being made on the construction. All services in the western end of the building have been diverted; a Mauri stone-laying ceremony was held on Sunday 26 March; the western lounge piling and foundations will be completed by week's end; a funding application was lodged with the Ministry of Culture and Heritage for \$1,026m. Claims on lotteries funding granted to date are to commence over the next month. The project will see the investment of wifi infrastructure that will cover all of Flax Mill Reserve and across to the Foxton Pool.

Photos attached.

## Te Awahou Nieuwe Stroom - March 2017