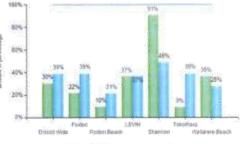

Capital expenditure by group of activities: This new bar graph provides year to date actual vs. year to date budget for capital expenditure along with a target line of full year budget by month.

Capital expenditure by suburb: This is a new bar graph similar to the one above but provides the capital expenditure for each suburb.