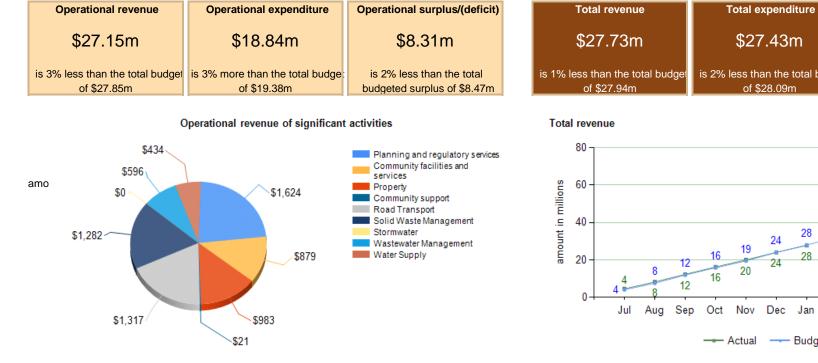

### SUSTAINABILITY

73%

| Rates to operating | revenue |         |   |
|--------------------|---------|---------|---|
| Rates revenue      |         | \$17.04 | m |

Operating revenue \$23.45 m 73% of operating revenue is derived from rates revenue

| Balance budget ratio                                                                                               |                     | 99%     |
|--------------------------------------------------------------------------------------------------------------------|---------------------|---------|
| Operational revenue                                                                                                | \$23.45 m           |         |
| Operational expenditure                                                                                            | \$23.63 m           |         |
| Operational revenue should be equal<br>operational expenditure. Year to date<br>than operational expenditure       |                     | ess     |
| Essential services ratio                                                                                           |                     | 109%    |
| Capital expenditure                                                                                                | \$5.14 m            |         |
| Depreciation                                                                                                       | \$4.70 m            |         |
| Capital expenditure should be equal of<br>depreciation for essential services, for<br>109% more than depreciation. |                     | apex is |
| Debt to total projected revenue                                                                                    |                     | 114%    |
| Total borrowing                                                                                                    | \$71.00 m           |         |
| Total projected revenue                                                                                            | \$62.06 m           |         |
| With the total borrowing of \$71m we<br>limit of 175% of projected revenue                                         | are still under th  | e set   |
| Interest to rates revenue (LGFA C                                                                                  | ov.)                | 9%      |
| Interest paid                                                                                                      | \$1.51 m            |         |
| Rates revenue                                                                                                      | \$17.04 m           |         |
| 9% of rates revenue is paid in intere<br>of of total rates revenue.                                                | st. Our set limit i | s 25%   |
| interest cover ratio (LGFA Cov.)                                                                                   |                     | 6%      |
| Interest paid                                                                                                      | \$1.51 m            |         |

| Operating revenue                  | \$23.45 m                  |  |  |  |  |  |
|------------------------------------|----------------------------|--|--|--|--|--|
| 6% of operating revenue is paid in | interest. Our set limit is |  |  |  |  |  |
| 20% of operating revenue.          |                            |  |  |  |  |  |

| Available financial accommodat | lon to    | 116% |
|--------------------------------|-----------|------|
| external indebtedness (LGFA 0  | ov.)      |      |
| Net debt                       | \$64.00 m |      |
| Undrawn committed facilities   | \$10.00 m |      |

Committed bank facility to enable us to borrow at least 10% of our current external debt immediately, currently we can borrow 16% more than our current debt