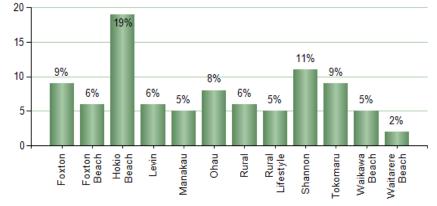

Capital expenditure by group of activities: This new bar graph provides year to date actual vs. year to date budget for capital expenditure along with a target line of full year budget by month.

Capital expenditure by suburb: This is a new bar graph similar to the one above but provides the capital expenditure for each suburb.