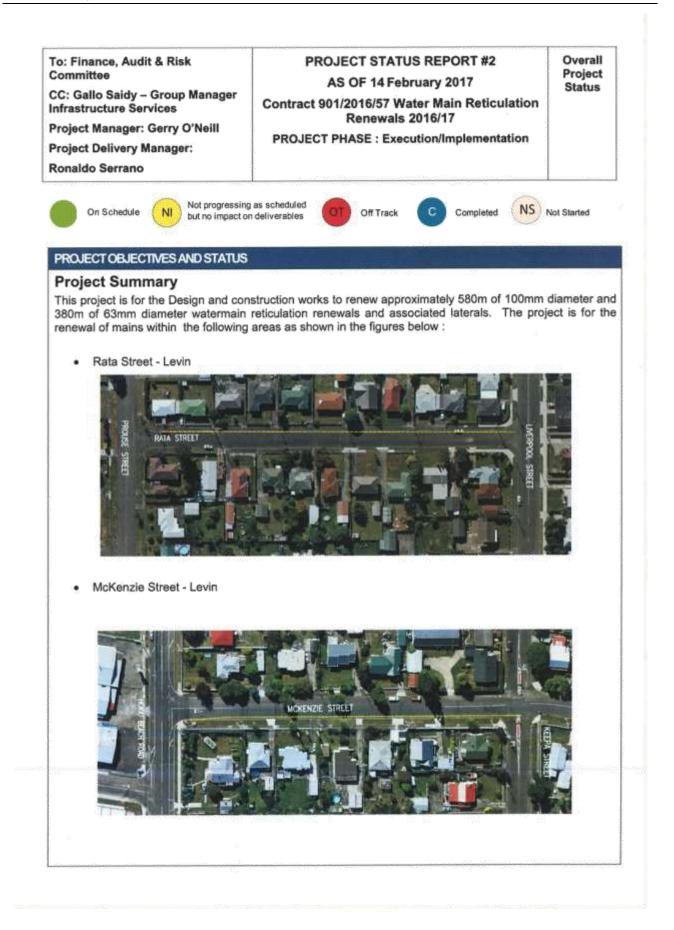

16<br>Actual Start : 09 January 2017 |    | 100% | 100% | Pavement preparation completed. Good weather is<br>required before chip sealing works are undertaken.                                             |

% Complete

(based on total

length of main)

% Planned

(based on

total length of main)

Status

Key Milestone / Deliverable

Project Planning with

Eton Place - Levin Main -482m

Area 1 :Dorset Street and

Area 2 Winchester Street

Area 3: Chester Street -

Area 4 Cook Street -

Contractor

- Levin Main 190m

Levin

Foxton

Main 130m

Main 155m

Due Date

PROJECT STATUS REPORT FOR 14 February 2017



CONTRACT 16-01 WASTEWATER RETICULATION RENEWALS 2016/17

## **OPEN RISKS**

There are currently no open risks

#### **OPEN ISSUES**

There are currently no open issues

Page 5 of 5









PROJECT STATUS REPORT AS OF 14<sup>th</sup> February 2017



CONTRACT 901/2016/57 WATER MAIN RETICULATION RENEWALS 2016/17





| kil                      |       |               |      |             |                           |      |            |
|--------------------------|-------|---------------|------|-------------|---------------------------|------|------------|
| inancial                 |       |               |      |             |                           |      |            |
|                          | R 845 | 6 FINANCIAL I | NFOF | MATION AS O | F 14 Februar              | y 20 | 017        |
| Description              |       | Budget        |      | Actual      | Percentage<br>Expenditure |      | Balance    |
| Contract 901/2016/57     |       |               |