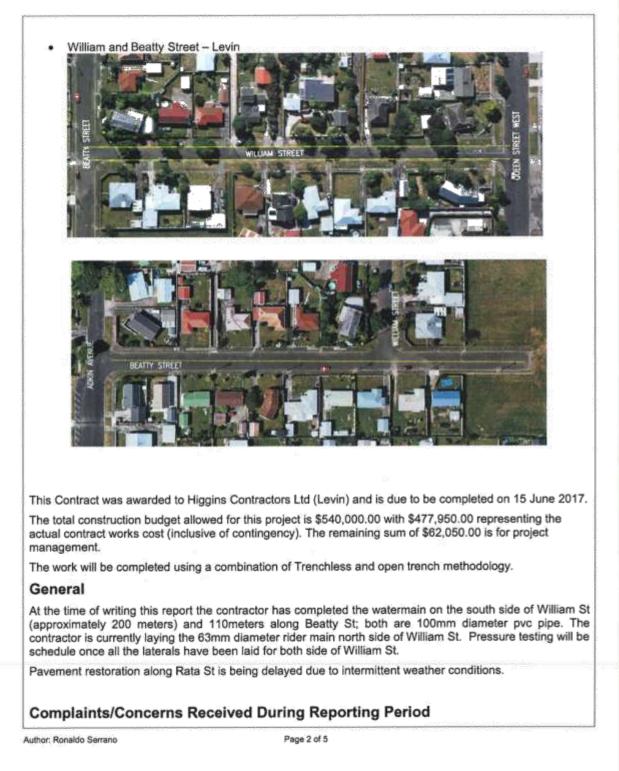

p sealing works are undertaken.                                             |

% Complete

(based on total

length of main)

% Planned

(based on

total length of main)

Status

Key Milestone / Deliverable

Project Planning with

Eton Place - Levin Main -482m

Area 1 :Dorset Street and

Area 2 Winchester Street

Area 3: Chester Street -

Area 4 Cook Street -

Contractor

- Levin Main 190m

Levin

Foxton

Main 130m

Main 155m

Due Date

PROJECT STATUS REPORT FOR 14 February 2017



CONTRACT 16-01 WASTEWATER RETICULATION RENEWALS 2016/17

## **OPEN RISKS**

There are currently no open risks

#### **OPEN ISSUES**

There are currently no open issues

Page 5 of 5









PROJECT STATUS REPORT AS OF 14<sup>th</sup> February 2017



CONTRACT 901/2016/57 WATER MAIN RETICULATION RENEWALS 2016/17





| kil                      |       |               |      |             |                           |      |            |
|--------------------------|-------|---------------|------|-------------|---------------------------|------|------------|
| inancial                 |       |               |      |             |                           |      |            |
|                          | R 845 | 6 FINANCIAL I | NFOF | MATION AS O | F 14 Februar              | y 20 | 017        |
| Description              |       | Budget        |      | Actual      | Percentage<br>Expenditure |      | Balance    |
| Contract 901/2016/57     |       |               |      |             |                           |      |            |
| Contractor Payments      | \$    | 477,950.00    | \$   | 110,