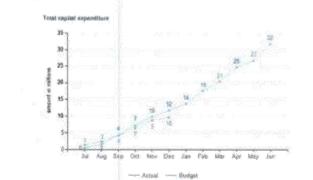

Total capital expenditure: This graph has been moved out of the Operational Summary into Capital Summary. It provides monthly progress of capital expenditure against monthly budget for the whole year.

When we analyse the trend of capital expenditure at the end of six months it is quite noticible that we are on the track of spending less than what we budgeted. In December we have spend 18% or \$2 million less than what we budgeted, in November we spend 11% below budget and in October it was 10% less than what we budgeted.