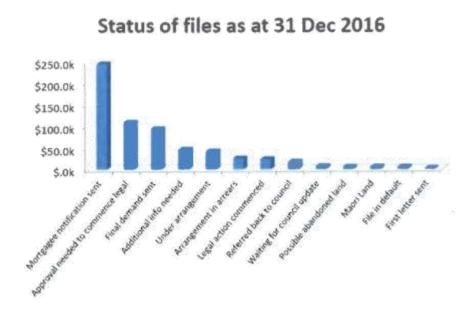

#### B. Full Year surplus/ (deficit)

Council has achieved a surplus of \$142K as at 31 December 2016 against a budgeted deficit of (\$565K).

Sundry debtors: The total outstanding debtors have decreased from November 2016 to \$755K.

| 30 Jun 2016<br>\$664,219 | 30 Nov 2016<br>\$840,087 | 31 Dec 2016<br>\$755,132 |            |
|--------------------------|--------------------------|--------------------------|------------|
| Major variances          |                          |                          |            |
|                          | 30 Jun 2016              | 31 Dec 2016              | Variance   |
| On charges               | \$126,614                | \$35,185                 | (\$91,429) |
| Development Contribution | \$133,387                | \$87,268                 | (\$46,119) |
| 90 day outstanding       | \$235,191                | \$260,128                | \$24,937   |