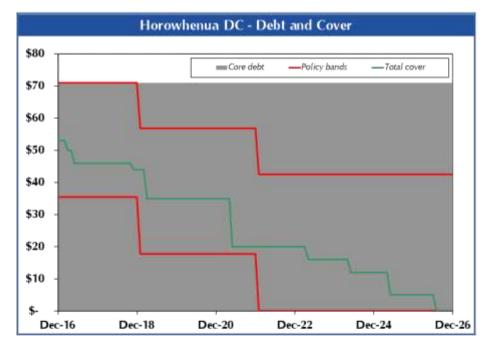

### 3. DEBT AND HEDGING PROFILE

As at 31 December 2016, HDC had \$71.0 million of external debt and two interest rate swaps, as follows:

- \$4.0 million, commenced 18 February 2013, maturing 18 May 2024, at 4.015%.
- \$7.0 million, commenced 18 May 2015, maturing 18 May 2025, at 4.75%.

Section 4.3 of the LMP details the Fixed Rate Hedging Percentages as in the table below:

| Fixed Rate Hedging Percentages |                           |                           |  |
|--------------------------------|---------------------------|---------------------------|--|
|                                | Minimum Fixed Rate Amount | Maximum Fixed Rate Amount |  |
| 0–2 years                      | 50%                       | 100%                      |  |
| 2-5 years                      | 25%                       | 80%                       |  |
| 5-10 years                     | 0%                        | 60%                       |  |

The debt and hedging profile incorporating these parameters is depicted in the graph below. Included in the fixed rate hedging percentages are the fixed rate bonds and the interest rate swaps. The graph indicates that, as at 31 December 2016, HDC was compliant with the fixed rate hedging percentages contained in the Treasury Policy.