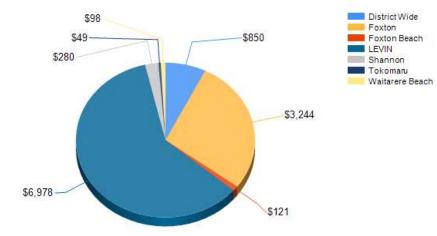

Capital expenditure by group of activities: This new bar graph provides year to date actual vs. year to date budget for capital expenditure along with a target line of full year budget by month.

Capital expenditure by suburb: This is a new bar graph similar to the one above but provides the capital expenditure for each suburb.

Three new pie charts has been introduced to show the apportionment of capital expenditure by group of activities, by suburb and by type, i.e., New projects and renewal projects.

As we are half way through the financial year we would like to draw your attention to our operational revenue and expenditure and capital expenditure: