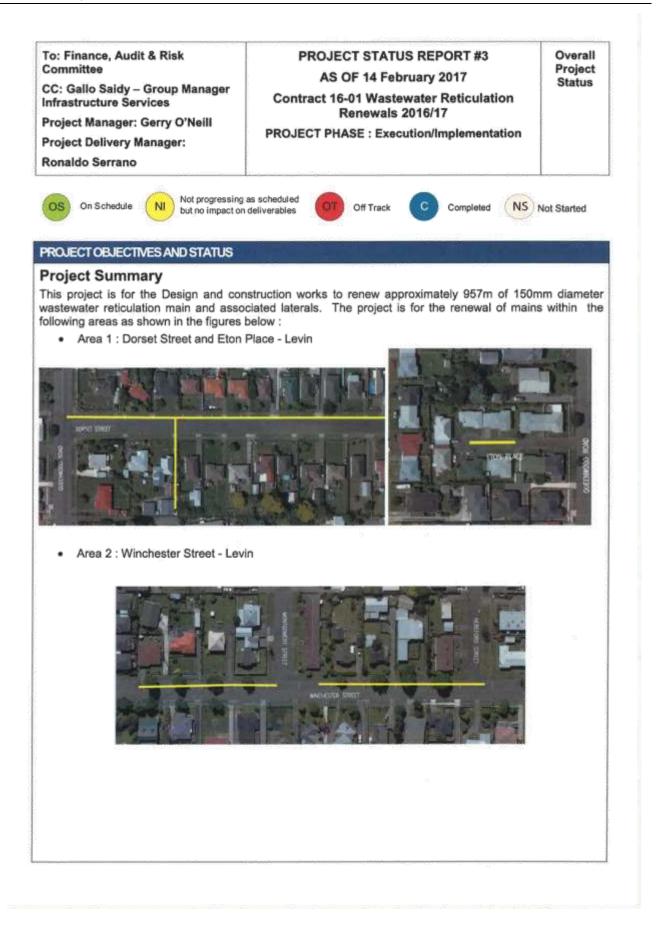

$57,456.45    | \$57,456,45            | 0.0% | \$84,702.71               | \$145,729.00 | \$61,026.29                  | 58.12%        |
| Other              | \$36,700.79            | \$18,474.00             | -\$18,226,79           | 198.7%             | \$0.00                 | \$12,543.55    | \$12,543,55            | 0.0% | \$0.00                    | \$0.00       | \$0.00                       |               |
| Total to Date      | \$281,008.26           | \$271,000.00            | -\$10.008.26           | 103.7%             | \$0.00                 | \$70,000.00    | \$70,000.00            | 0.0% | \$84,702.71               | \$145,729.00 | \$61,026.29                  | 58.1%         |

Other costs include Downer, Advantage, Spark, and Project Management Costs



Page 4 of 4









PROJECT STATUS REPORT AS OF 14 February 2017



CONTRACT 16-01 WASTEWATER RETICULATION RENEWALS 2016/17

#### Financial

| Description | Proj<br>Man | ect<br>agement Cost | Co | ontractor Cost | Conti | ngency Sum | Tota |            |
|-------------|-------------|---------------------|----|----------------|-------|------------|------|------------|
| Budget      | S           | 60,000.00           | \$ | 550,000.00     | \$    | 50,000.00  | \$   | 660,000.00 |
| Expenditure | S           | 8,239.13            |    |                |       |            | \$   | 8,239.13   |
| Available   | \$          | 51,760.87           | \$ | 550,000.00     | \$    | 50,000.00  | S    | 651,760.87 |
| % Spent     |             | 14%                 | \$ | -              | \$    | ÷.         |