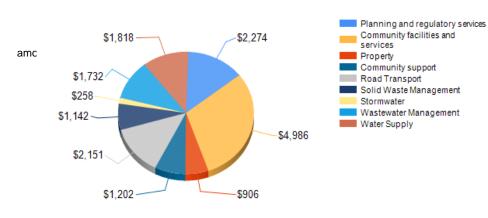

Three new pie charts has been introduced to show the apportionment of capital expenditure by group of activities, by suburb and by type, i.e., New projects and renewal projects.

As we are half way through the financial year we would like to draw your attention to our operational revenue and expenditure and capital expenditure: