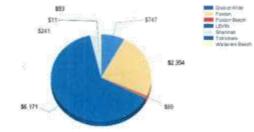

Capital expenditure by group of activities: This new bar graph provides year to date actual vs. year to date budget for capital expenditure along with a target line of full year budget by month.

Capital expenditure by suburb: This is a new bar graph similar to the one above but provides the capital expenditure for each suburb.

Three new pie charts has been introduced to show the apportionment of capital expenditure by group of activities, by suburb and by type, i.e., New projects and renewal projects.

As we are half way through the financial year we would like to draw your attention to our operational revenue and expenditure and capital expenditure: