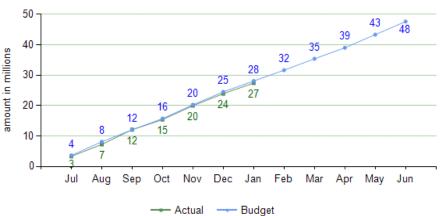

Total capital expenditure: This graph has been moved out of the Operational Summary into Capital Summary. It provides monthly progress of capital expenditure against monthly budget for the whole year.

At the end of six months our actual revenue is \$80k or 0.3% more than what we budgeted in the Annual Plan. For the same period of six months our actual expenditure is 3% less than the budget of \$25 million, that generated a surplus of \$142k against the budgeted deficit of \$565, almost 125% in favour.

When we analyse the trend of capital expenditure at the end of six months it is quite noticible that we are on the track of spending less than what we budgeted. In December we have spend 18% or \$2 million less than what we budgeted, in November we spend 11% below budget and in October it was 10% less than what we budgeted.