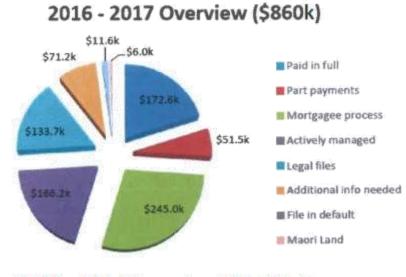

| 26,107                       | 3,496                         | 563                              |
| Total for other                                                                                                  | 108,983                      | 44,580                        | 2,349                            |
| Total                                                                                                            | 3,585,857                    | 1,452,482                     | 80,079                           |
| and the second | and the second second second | A 151 10 10 10 10 10 10 10 10 | S                                |

# Statement of Internal Loans and Interest by Activity



# Debt Management Central (DMC) Year to 31 December 2016

# 2016 - 2017 Overview (388 files)





#### Comments:

239 new debts have been loaded this year totalling \$446.7k. The majority of these were loaded on 19 October 2016 and as at 31 Dec 2016 \$138.2k has been paid.

Payments YTD total \$224k and 137 files have been paid in full. 81 mortgage demands will be due on 20 January 2017 if they have not paid or placed under an arrangement.

12 files totalling \$109.8k are waiting for approval to commence legal action.

| Service              | How will we measure our performance                                                                                                    | Target (16/17)                                | Actual Performance