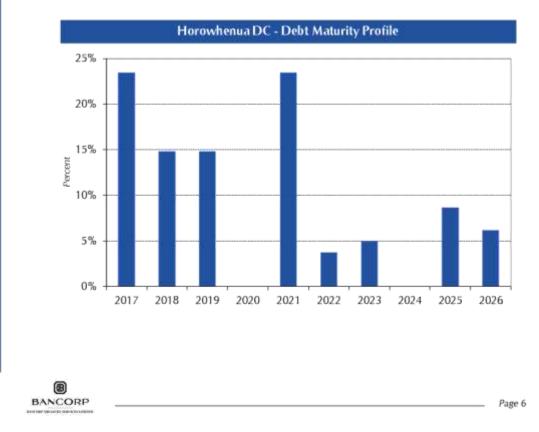

As at 31 December 2016, HDC had no drawings under its BNZ facility.

HDC's current debt maturity profile is depicted in the graph below. It indicates a good spread of maturities between 2017 and 2026 and, as such, complies with Section 4.6 of the Liability Management Policy ("LMP") that governs HDC's funding risk management activities.