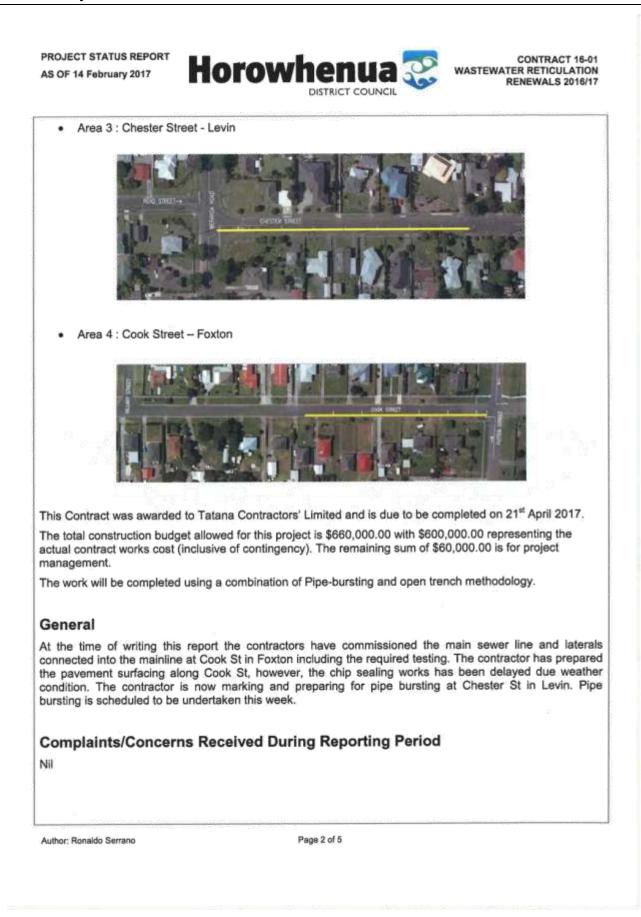

7,456.45    | \$57,456,45            | 0.0% | \$84,702.71               | \$145,729.00 | \$61,026.29                  | 58.12%        |
| Other              | \$36,700.79            | \$18,474.00             | -\$18,226,79           | 198.7%             | \$0.00                 | \$12,543.55    | \$12,543,55            | 0.0% | \$0.00                    | \$0.00       | \$0.00                       |               |
| Total to Date      | \$281,008.26           | \$271,000.00            | -\$10.008.26           | 103.7%             | \$0.00                 | \$70,000.00    | \$70,000.00            | 0.0% | \$84,702.71               | \$145,729.00 | \$61,026.29                  | 58.1%         |

Other costs include Downer, Advantage, Spark, and Project Management Costs



Page 4 of 4









PROJECT STATUS REPORT AS OF 14 February 2017



CONTRACT 16-01 WASTEWATER RETICULATION RENEWALS 2016/17

#### Financial

| Description | Proj<br>Man | ect<br>agement Cost | Co | ontractor Cost | Conti | ngency Sum | Tota |            |
|-------------|-------------|---------------------|----|----------------|-------|------------|------|------------|
| Budget      | S           | 60,000.00           | \$ | 550,000.00     | \$    | 50,000.00  | \$   | 660,000.00 |
| Expenditure | S           | 8,239.13            |    |                |       |            | \$   | 8,239.13   |
| Available   | \$          | 51,760.87           | \$ | 550,000.00     | \$    | 50,000.00  | S    | 651,760.87 |
| % Spent     |             | 14%                 | \$ | -              | \$    | ÷.         |