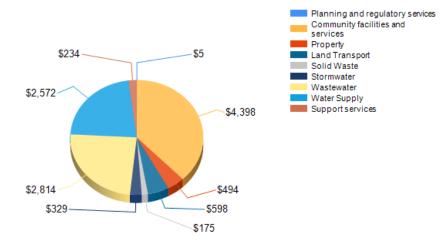

Capital expenditure by group of activities: This new bar graph provides year to date actual vs. year to date budget for capital expenditure along with a target line of full year budget by month.

Capital expenditure by suburb: This is a new bar graph similar to the one above but provides the capital expenditure for each suburb.

Three new pie charts has been introduced to show the apportionment of capital expenditure by group of activities, by suburb and by type, i.e., New projects and renewal projects.

As we are half way through the financial year we would like to draw your attention to our operational revenue and expenditure and capital expenditure: