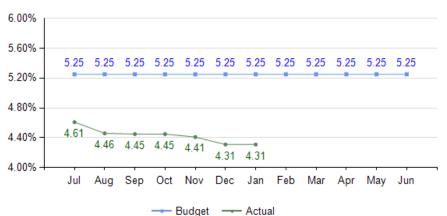

Council's weighted average interest rate over all our borrowing is 4.31%. This is down from 4.61% in June and 4.46% in September 2016. This is calculated with the bank line fee and interest rate swaps included.

HDC's cost of funds (inclusive of the bank line fee) as at 31 December 2016 was 4.31%, down from 4.46% at the end of the September 2016 quarter. The decline was a result of a fall in the underlying floating rate which applied to the unhedged portion of HDC's total debt.

Treasury: Our weighted average interest rate has decreased to 4.31% at December 2016. This is a potential saving of \$979 in interest payable compared to the LTP interest rate assumption of 5.75% for 2016/17.

The weighted average rate of 4.31% is on all the loans HDC have. It is calculated by multiplying the opening loan balance by the interest rate for that loan and dividing the total interest payable for all loans by the total loans. It is recorded in bands as required under GAAP or IPSAS.