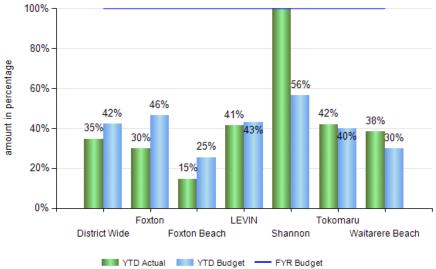

Capital expenditure by group of activities: This new bar graph provides year to date actual vs. year to date budget for capital expenditure along with a target line of full year budget by month.

Capital expenditure by suburb: This is a new bar graph similar to the one above but provides the capital expenditure for each suburb.

When we analyse the trend of capital expenditure at the end of six months it is quite noticible that we are on the track of spending less than what we budgeted. In December we have spend 18% or \$2 million less than what we budgeted, in November we spend 11% below budget and in October it was 10% less than what we budgeted.