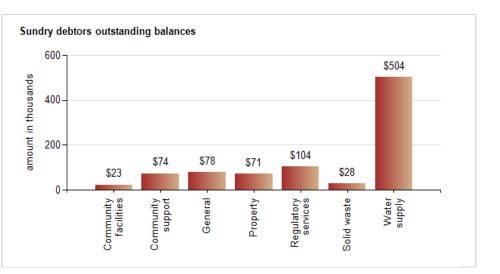

#### B. Full Year surplus/ (deficit)

Council has achieved a surplus of \$142K as at 31 December 2016 against a budgeted deficit of (\$565K).

Sundry debtors: The total outstanding debtors have decreased from November 2016 to \$755K.

| 30 Jun 2016<br>\$664,219 | 30 Nov 2016<br>\$840,087 | 31 Dec 2016<br>\$755,132 |            |
|--------------------------|--------------------------|--------------------------|------------|
| Major variances          |                          |                          |            |
|                          | 30 Jun 2016              | 31 Dec 2016              | Variance   |
| On charges               | \$126,614                | \$35,185                 | (\$91,429) |
| Development Contribution | \$133,387                | \$87,268                 | (\$46,119) |
| 90 day outstanding       | \$235,191                | \$260,128                | \$24,937   |