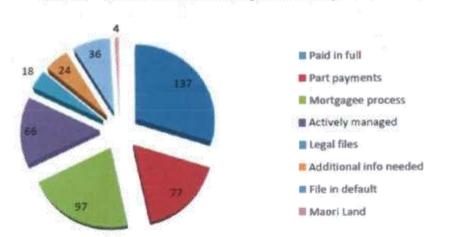

#### B. Full Year surplus/ (deficit)

Council has achieved a surplus of \$142K as at 31 December 2016 against a budgeted deficit of (\$565K).

Sundry debtors: The total outstanding debtors have decreased from November 2016 to \$755K.

| 30 Jun 2016<br>\$664,219 | 30 Nov 2016<br>\$840,087 | 31 Dec 2016<br>\$755,132 |            |
|--------------------------|--------------------------|--------------------------|------------|
| Major variances          |                          |                          |            |
|                          | 30 Jun 2016              | 31 Dec 2016              | Variance   |
| On charges               | \$126,614                | \$35,185                 | (\$91,429) |
| Development Contribution | \$133,387                | \$87,268                 | (\$46,119) |
| 90 day outstanding       | \$235,191                | \$260,128                | \$24,937   |