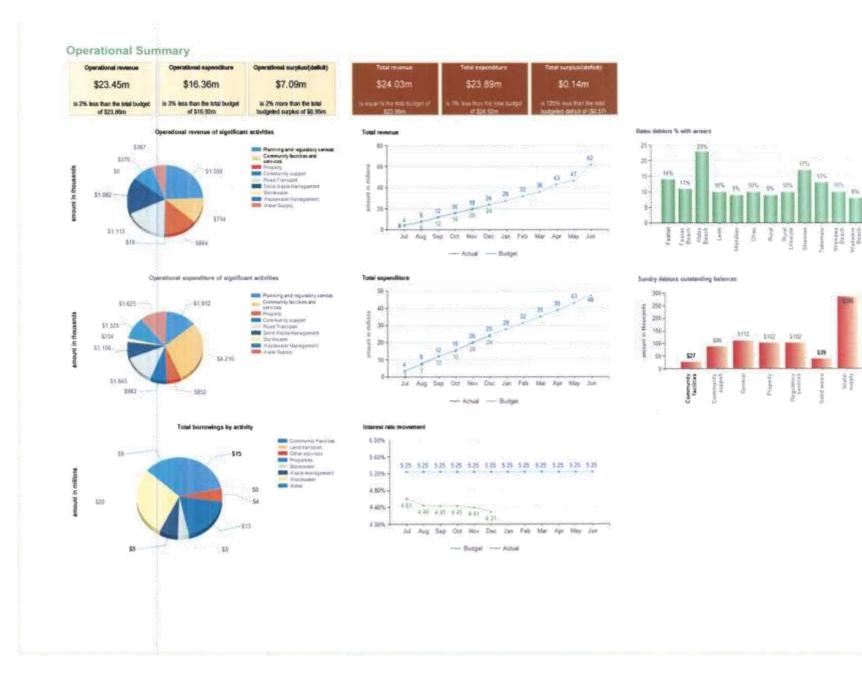

#### B. Full Year surplus/ (deficit)

Council has achieved a surplus of \$142K as at 31 December 2016 against a budgeted deficit of (\$565K).

Sundry debtors: The total outstanding debtors have decreased from November 2016 to \$755K.

| 30 Jun 2016<br>\$664,219 | 30 Nov 2016<br>\$840,087 | 31 Dec 2016<br>\$755,132 |            |
|--------------------------|--------------------------|--------------------------|------------|
| Major variances          |                          |                          |            |
|                          | 30 Jun 2016              | 31 Dec 2016              | Variance   |
| On charges               | \$126,614                | \$35,185                 | (\$91,429) |
| Development Contribution | \$133,387                | \$87,268                 | (\$46,119) |
| 90 day outstanding       | \$235,191                | \$260,128                | \$24,937   |

Treasury: Our weighted average interest rate has decreased to 4.31% at December 2016. This is a potential saving of \$979 in interest payable compared to the LTP interest rate assumption of 5.75% for 2016/17.

### SUSTAINABILITY

73%

| Rates to operating | revenue |         |   |
|--------------------|---------|---------|---|
| Rates revenue      |         | \$17.04 | m |

Operating revenue \$23.45 m 73% of operating revenue is derived from rates revenue

| Balance budget ratio                                                                                               |                     | 99%     |
|--------------------------------------------------------------------------------------------------------------------|---------------------|---------|
| Operational revenue                                                                                                | \$23.45 m           |         |
| Operational expenditure                                                                                            | \$23.63 m           |         |
| Operational revenue should be equal<br>operational expenditure. Year to date<br>than operational expenditure       |                     | ess     |
| Essential services ratio                                                                                           |                     | 109%    |
| Capital expenditure                                                                                                | \$5.14 m            |         |
| Depreciation                                                                                                       | \$4.70 m            |         |
| Capital expenditure should be equal of<br>depreciation for essential services, for<br>109% more than depreciation. |                     | apex is |
| Debt to total projected revenue                                                                                    |                     | 114%    |
| Total borrowing                                                                                                    | \$71.00 m           |         |
| Total projected revenue                                                                                            | \$62.06 m           |         |
| With the total borrowing of \$71m we<br>limit of 175% of projected revenue                                         | are still under th  | e set   |
| Interest to rates revenue (LGFA C                                                                                  | ov.)                | 9%      |
| Interest paid                                                                                                      | \$1.51 m            |         |
| Rates revenue                                                                                                      | \$17.04 m           |         |
| 9% of rates revenue is paid in intere<br>of of total rates revenue.                                                | st. Our set limit i | s 25%   |
| interest cover ratio (LGFA Cov.)                                                                                   |                     | 6%      |
| Interest paid                                                                                                      | \$1.51 m            |         |

| Operating revenue                  | \$23.45 m                  |  |  |  |  |  |
|------------------------------------|----------------------------|--|--|--|--|--|
| 6% of operating revenue is paid in | interest. Our set limit is |  |  |  |  |  |
| 20% of operating revenue.          |                            |  |  |  |  |  |

| Available financial accommodat | lon to    | 116% |
|--------------------------------|-----------|------|
| external indebtedness (LGFA 0  | ov.)      |      |
| Net debt                       | \$64.00 m |      |
| Undrawn committed facilities   | \$10.00 m |      |

Committed bank facility to enable us to borrow at least 10% of our current external debt immediately, currently we can borrow 16% more than our current debt