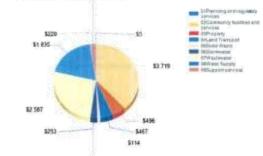

Three new pie charts has been introduced to show the apportionment of capital expenditure by group of activities, by suburb and by type, i.e., New projects and renewal projects.

As we are half way through the financial year we would like to draw your attention to our operational revenue and expenditure and capital expenditure: