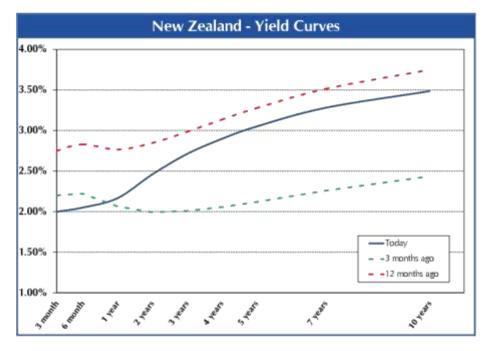

Bond yields and swap rates in New Zealand, already moving higher before the US Presidential election, climbed sharply once news of the Trump victory had been digested. On an open to close basis the 10 year swap rate climbed 1.25% during the quarter, and with shorter term swap rates not subject to the same upward pressure as longer term rates, the yield curve has steepened sharply. The market indicator 2 year to 10 year swap spread increased from 47 basis points at the beginning of the quarter to 104 basis points by the end of December.

The chart below shows the change in the shape of the yield curve over the past three months and one year, with the sharp up-move in the December quarter clearly visible.

#### 1.2 New Zealand Market Overview (as at 31 December 2016)

|           | OCR    | 90 day | 2 year<br>swap | 3 year<br>swap | 5 year<br>swap | 7 year<br>swap | 10 year<br>swap |
|-----------|--------|--------|----------------|----------------|----------------|----------------|-----------------|
| 30 Sep 16 | 2.00%  | 2.20%  | 2.02%          | 2.04%          | 2.16%          | 2.31%          | 2.49%           |
| 31 Dec 16 | 1.75%  | 1.99%  | 2.50%          | 2.76%          | 3.11%          | 3.34%          | 3.54%           |
| Change    | -0.25% | -0.21% | +0.48%         | +0.72%         | +0.95%         | +1.03%         | +1.25%          |