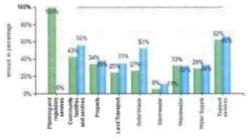

Capital expenditure by group of activities: This new bar graph provides year to date actual vs. year to date budget for capital expenditure along with a target line of full year budget by month.

Capital expenditure by suburb: This is a new bar graph similar to the one above but provides the capital expenditure for each suburb.