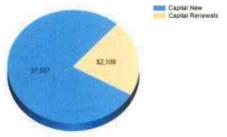

Three new pie charts has been introduced to show the apportionment of capital expenditure by group of activities, by suburb and by type, i.e., New projects and renewal projects.

As we are half way through the financial year we would like to draw your attention to our operational revenue and expenditure and capital expenditure: