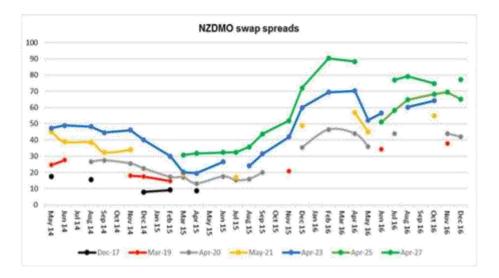

#### 1.3 Local Authority Sector

BANCORP

The Local Government Funding Agency ("LGFA") held its last tender for the quarter on 14 December. In total, \$170 million of bonds and Floating Rate Notes ("FRNs") were issued. A total of \$527 million of bids were received, equating to a bid to issuance ratio of 3.1. Details of the tender were as follows:

- 15 April 2020 maturity \$25 million issued at a margin of 61 basis points over swap for an 'A + ' rated borrower.
- 15 April 2025 maturity \$100 million issued at a margin of 88 basis points over swap for an 'A+' rated borrower.
- 15 April 2027 maturity \$45 million issued at a margin of 96 basis points over swap for an 'A+' rated borrower.

The chart below depicts the swap spreads for the varying LGFA maturity dates going back to May 2014 and shows the relative stability of LGFA issuance spreads over the last few months, a period that has been notable for significant increases in the margins applying to bank debt.