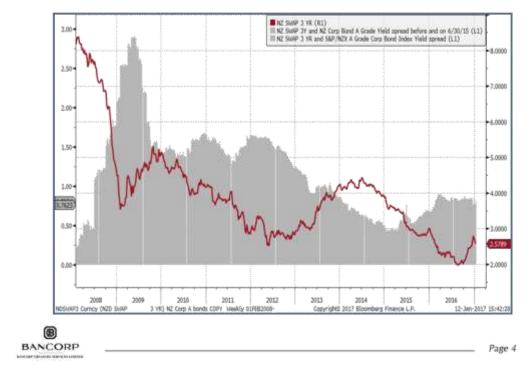

#### 1.4 Credit Spreads

The chart on the following page shows credit spreads for the S&P/NZX Corporate 'A' Grade Bond index (the grey shaded area) and the three year swap rate (red line) dating back to 2008. At the end of September 2016, the average credit spread of the index was 83 basis points. It climbed slightly to end December at 86 basis points.