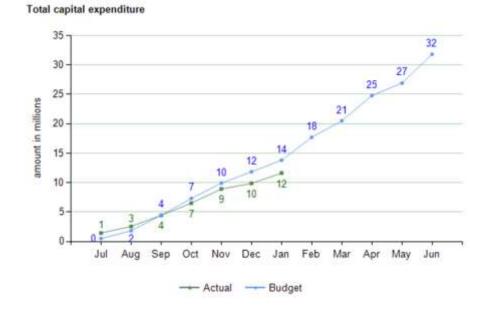

Total capital expenditure: This graph has been moved out of the Operational Summary into Capital Summary. It provides monthly progress of capital expenditure against monthly budget for the whole year.

When we analyse the trend of capital expenditure at the end of six months it is quite noticible that we are on the track of spending less than what we budgeted. In December we have spend 18% or \$2 million less than what we budgeted, in November we spend 11% below budget and in October it was 10% less than what we budgeted.