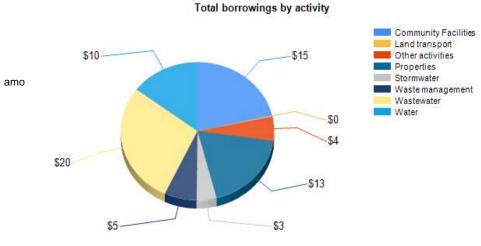

# 2. FUNDING PROFILE

As at 31 December 2016, Horowhenua District Council ("HDC") had \$71.0 million of external debt, comprising a combination of Commercial Paper ("CP"), Fixed Rate Bonds and FRNs, some of which have been sourced from the LGFA. Details of the individual issues are as follows:

#### HOROWHENUA DISTRICT COUNCIL BONDS

- \$3.0 million issued in March 2012, maturing on 15 March 2017, at a margin of 135 basis points over swap, equating to a rate of 5.05%.
- \$4.0 million issued in May 2012, maturing on 23 May 2017, at a margin of 140 basis points over swap, equating to a rate of 4.39%.
- \$2.0 million issued in November 2011, maturing on 15 November 2018, at a margin of 150 basis points over swap, equating to a rate of 5.59%.

#### LGFA

- \$10.0 million CP issued in December 2016, maturing on 12 June 2017 at a margin of 8 basis points equating to an all up rate of 2.175%.
- \$2.0 million FRN issued in February 2013, maturing 15 December 2017, at a margin of 88 basis points.
- \$4.0 million fixed rate bond issued in December 2012, maturing 15 March 2019, at a margin of 113 basis points over swap, equating to a rate of 4.45%.
- \$3.0 million FRN issued in May 2013, maturing 15 March 2019, at a margin of 77 basis points.
- \$5.0 million fixed rate bond issued in February 2013, maturing 15 March 2019, at a margin of 92 basis points over swap, equating to a rate of 4.71%.
- \$4.0 million FRN issued in May 2013 maturing 15 May 2021, at a margin of 84 basis points.
- \$5.0 million fixed rate bond issued in May 2013 maturing 15 May 2021, at a margin of 79 basis points over swap, equating to a rate of 4.56%.
- \$5.0 million fixed rate bond issued in September 2013 maturing 15 May 2021, at a margin of 109 basis points over swap, equating to a rate of 5.99%.
- \$5.0 million fixed rate bond issued in December 2013 maturing 15 May 2021, at a margin of 87 basis points over swap, equating to a rate of 5.85%.
- \$3.0 million FRN issued in May 2015 maturing 18 May 2022, at a margin of 42.5 basis points.

- \$4.0 million fixed rate bond issued in November 2014 maturing 15 April 2023, at a margin of 81 basis points over swap, equating to a rate of 5.13%.
- \$7.0 million FRN issued in May 2015 maturing 19 May 2025, at a margin of 49 basis points.
- \$5.0 million fixed rate bond issued in July 2016 maturing in 15 July 2026 at a margin of 84 basis points over swap equating to a rate of 3.37%.

During the December quarter, a \$7.0 million tranche of LGFA CP issued at a rate of 2.405% matured. This was replaced with a six month tranche of LGFA CP with a nominal value of \$10.0 million, as an additional \$3.0 million of funding was required. The rate for this tranche of CP was 2.175%